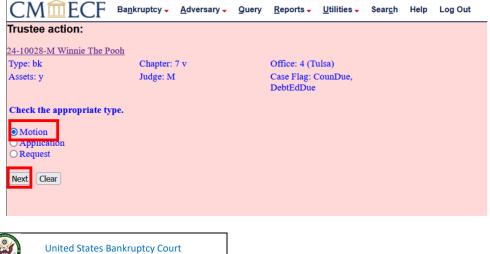

8. We are filing a **Motion**, so we are going to leave the default selection and click **Next**.

United States Bankruptcy Court for the Northern District of Oklahoma 9. The next screen is asking if we want to refer to existing event, but we do not have any events to refer to at this time. Click **Next**.