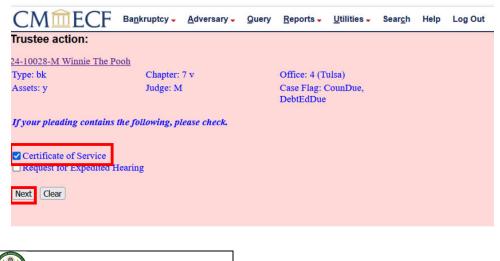

11. This screen is asking if we have a Certificate of Service or Request for Expeditated Hearing. Since we have a **Certificate of Service**, we checked the box next to it. Then click **Next**.

United States Bankruptcy Court for the Northern District of Oklahoma 12. Docket Text Screen displays. Review the docket entry and add any additional text, if needed. We do not need to add anything, so click **Next**.